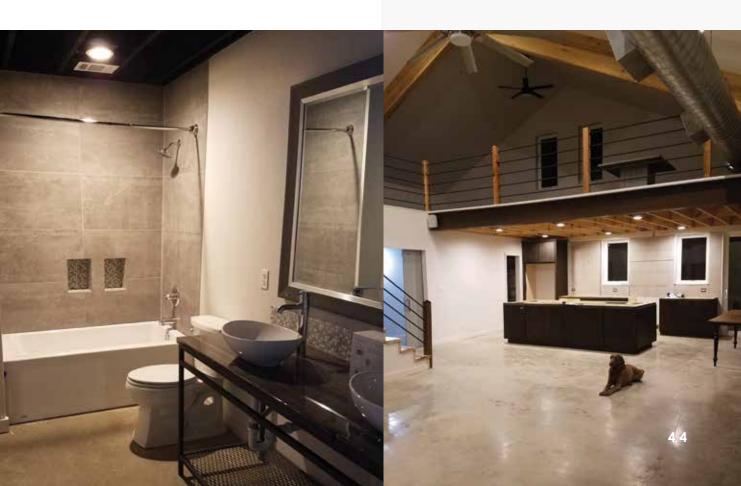

#### STOBAUGH HOME, RESIDENTIAL

Cleburne, TX

**CHALLENGE:** Deliver a 2,400-square-foot two-story Texas dream home, on a tight budget.

a hip roof, but the initial design and material costs exceeded the budget. Working with the customer's architect, Allied designed a cost-effective way to give the customer the roof he wanted, well within his budget. The home also features a mezzanine, covered porch, and garage within the building shell. We carefully engineered the building roof pitch to accommodate a 10 foot eave hight, allowing enough clearance for two-stories, which was a phenomenal feat. This home stands as proof that with steel, big dreams can be realized on a small budget.

- ▶ 40' x 60' x 10'
- 2,400 SQ. FT.
- TWO-STORIES & ONLY 10 FT. HIGH WALLS
- > SKYLIGHTS & SLIDING GLASS DOORS