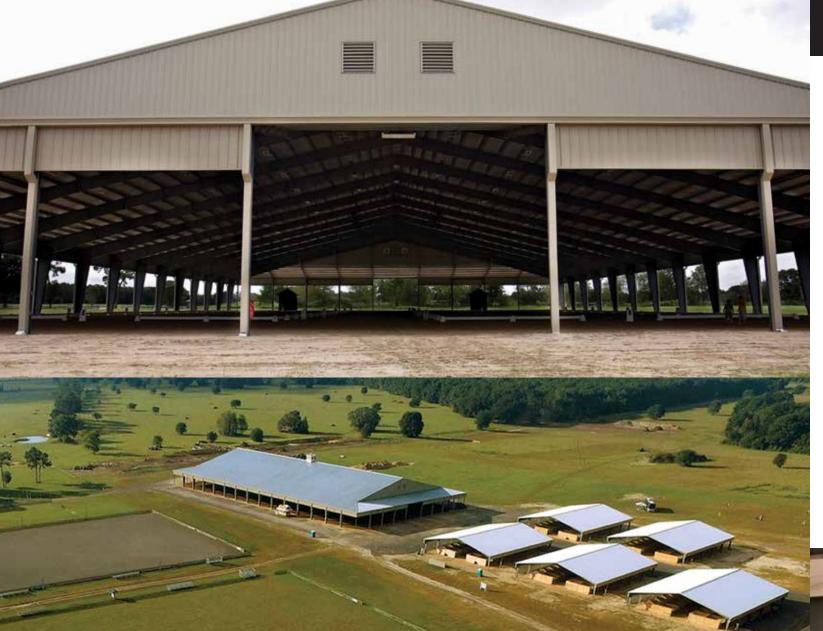

#### HORSE PARK, OUTDOOR ARENA

Ocala, FL

**CHALLENGE**: Build the largest horse park arena in Florida.

ALLIED SOLUTION: Despite initial permit delays, Allied designed, engineered, fabricated and delivered on time one of the largest horse park arenas in the Southeastern United States. With 375 feet of unobstructed open space, this beautiful building accommodates some of the largest horse and agricultural shows in the region. It features a Dutch hip roof and cupola, and engineers specifically kept the building weight to a minimum in support of the arena's expansive clear-span design. Allied currently has a total of 13 buildings on the property, including stables and facilities. These structures are part of a planned master development to expand the Florida Horse Park.

- 212' x 396' x 20'
- ▶ 83,952 SQ. FT.
- FLORIDA'S PREMIERE EQUINE VENUE
- YEAR ROUND TRAINING