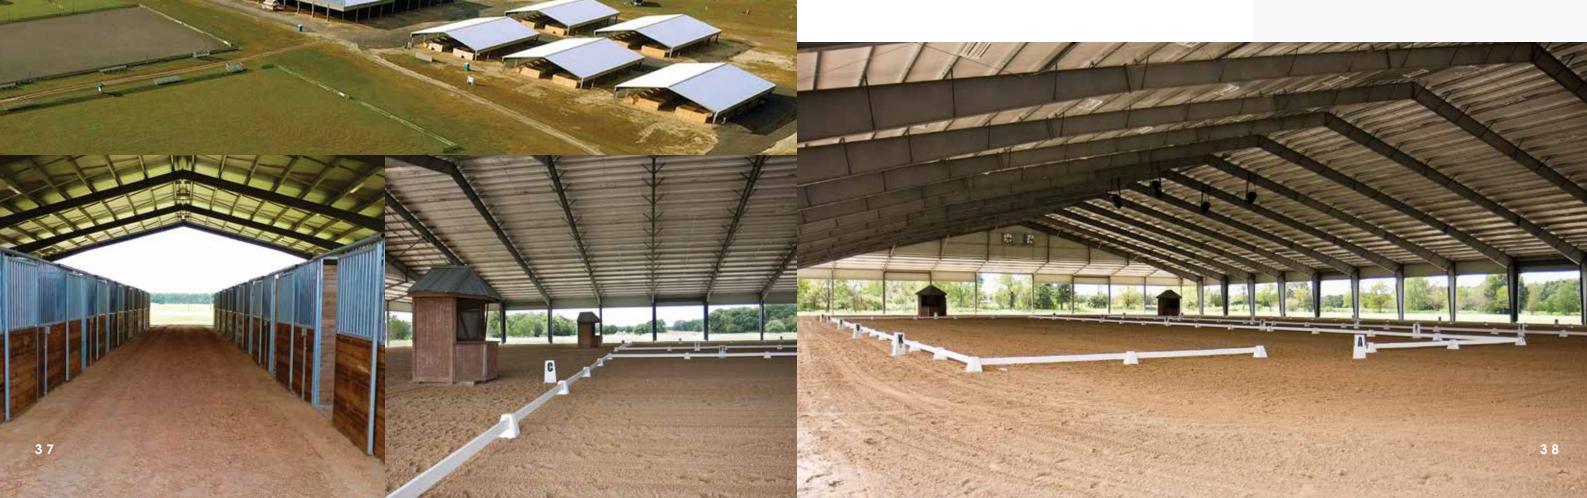

#### HORSE PARK, OUTDOOR ARENA

Ocala, FL

**CHALLENGE**: Build the largest horse park arena in Florida.

ALLIED SOLUTION: Despite initial permit delays, Allied designed, engineered, fabricated and delivered on time one of the largest horse park arenas in the Southeastern United States. With 375 feet of unobstructed open space, this beautiful building accommodates some of the largest horse and agricultural shows in the region. It features a Dutch hip roof and cupola, and engineers specifically kept the building weight to a minimum in support of the arena's expansive clear-span design. Allied currently has a total of 13 buildings on the property, including stables and facilities. These structures are part of a planned master development to expand the Florida Horse Park.

- 212' x 396' x 20'
- ▶ 83,952 SQ. FT.
- FLORIDA'S PREMIERE EQUINE VENUE
- YEAR ROUND TRAINING