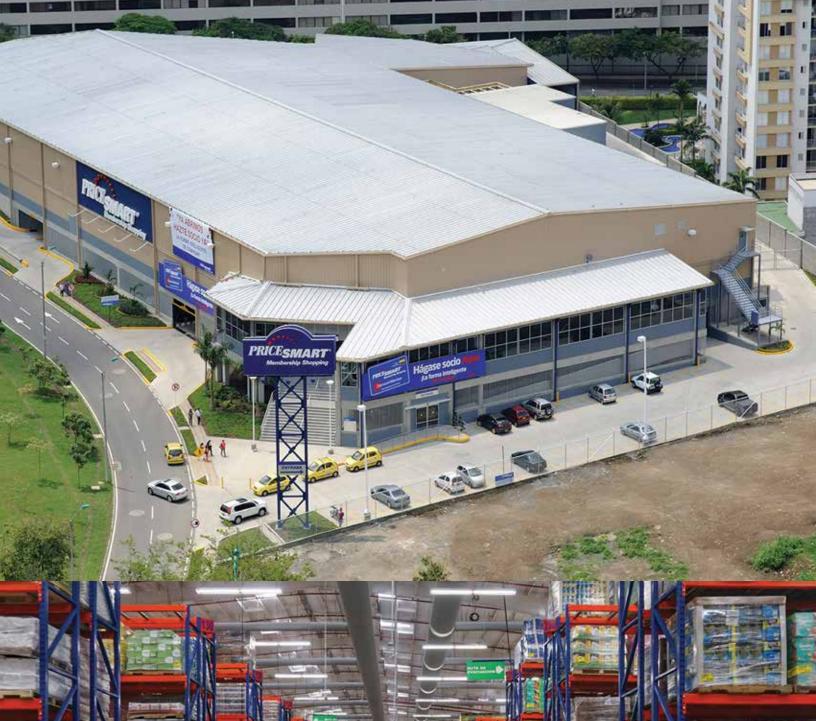

#### PRICESMART, BIG-BOX RETAIL

Menga, Colombia

**CHALLENGE:** Design, engineer, fabricate and coordinate delivery on a 91,000-square-foot facility in Latin America on a condensed 10-month schedule.

attied solution: Allied was awarded the job over several other steel factory competitors on the strength of their one-stop-shop approach – internal management, engineering and logistics. Combined with previous experience in the region, the customer was confident Allied could get the job done. With big box retail construction, timing is important. Allied worked seamlessly with the unpredictable local approval process to keep the project on schedule, delivering in a very big way.

- 167' x 389' x 26'
- ▶ ENTIRE PROJECT 91,350 SQ. FT.
- ▶ 1 OF 16 COMPLETED PRICESMART STORES
- DESIGN BUILD WITH ARCHITECT