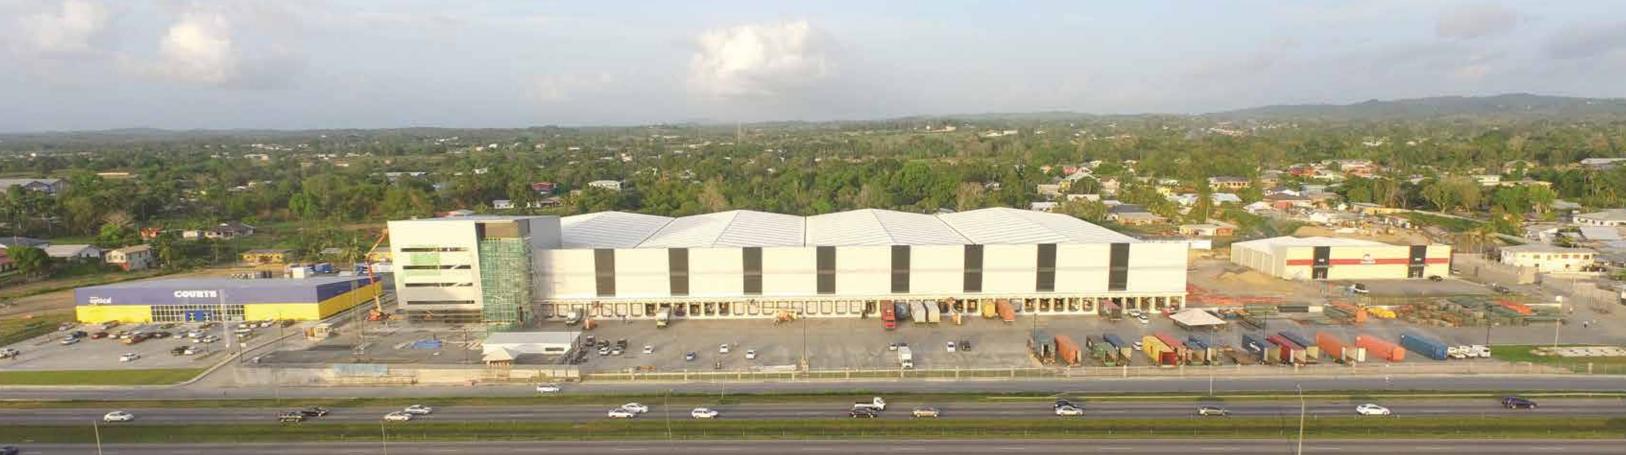

#### **UNICOMER DC, MULTI-STORY**

Freeport, Trinidad

**CHALLENGE:** Build a 323,000-square-foot distribution center and office tower in the Caribbean for a customer with a multinational presence.

absolute trust from the beginning, which Allied earned early on in the process through multiple face-to-face meetings in five different countries. Once the project was underway, transparent communication and responsiveness to the customer's design, aesthetic and structural considerations ensured that no detail was overlooked. Additionally, Allied's ability to work seamlessly with other vendors throughout the Caribbean was a big contributor to this project's successful

- 629' x 387' x 47'
- 323,000 SQ. FT.
- ▶ 5 FOOTBALL FIELDS COULD FIT INSIDE
- ▶ ERECTED IN ONLY 8 WEEKS