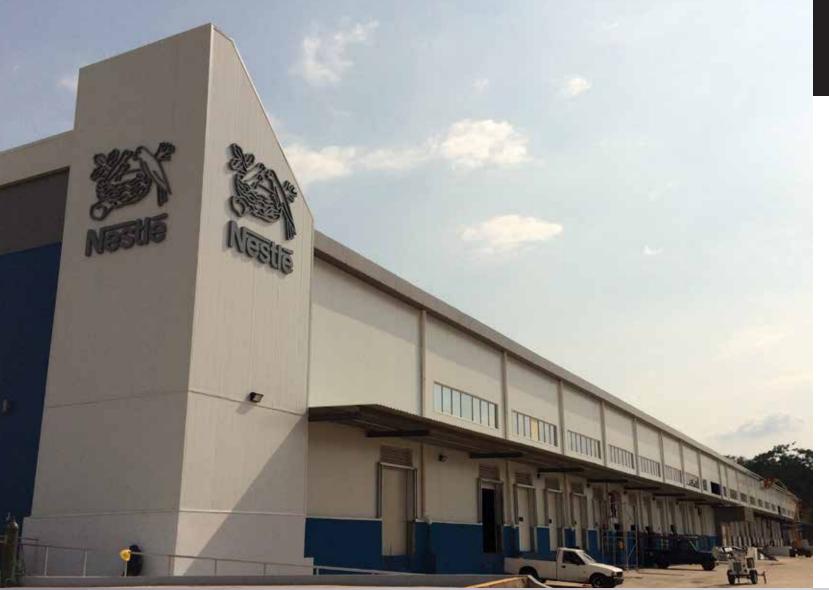

#### **NESTLE, DISTRIBUTION CENTER**

Parque Sur, Panama

**CHALLENGE:** Combine a pre-engineered building with a conventional multi-story structure to create a multi-purpose facility for a Fortune 500 company.

ALLIED SOLUTION: Allied coordinated the engineering for pre-engineered materials with conventional materials to create a hybrid facility that exceeded the customer's functional and architectural needs. Open, fluid communication with the customer enabled an efficient workflow throughout the project. Despite heavy rains at the outset of the build phase, which complicated material delivery, Allied's experience in managing unexpected obstacles kept the project on schedule. This level of concept-to-completion service is unmatched in the industry.

- 247' x 640' x 33'
- 158,080 SQ. FT.
- PEMB & CONVENTIONAL HYBRID BUILDING
- INCLUDES TWO-STORY OFFICES & PARKING