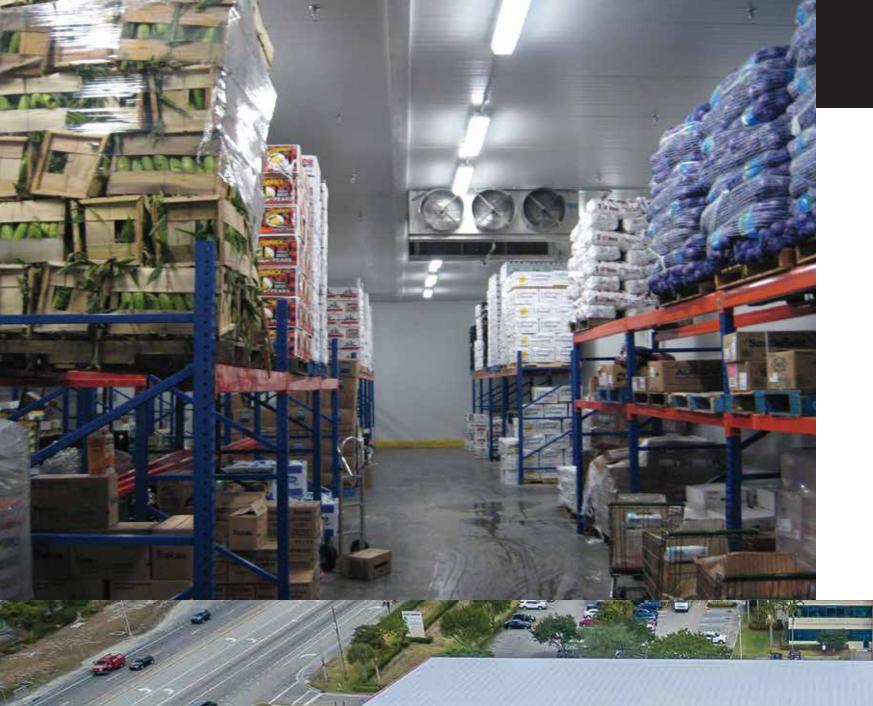

#### CHENEY BROTHERS, COLD STORAGE

Riviera Beach, FL

**CHALLENGE:** Build a multi-temperature-zone cold storage facility capable of withstanding hurricane-force winds.

ALLIED SOLUTION: This massive project evolved from a bid spec for a specific building, into a design-build opportunity. Allied kept a flexible approach to designing and engineering this project, easily adapting to the developing interior environmental design. Strong communication, daily hands-on management and meticulous attention to detail were key factors in keeping this huge project moving forward to a successful completion. Allied coordinated the consultants and resources needed to complete this impressive climate controlled building.

- 203' x 340' x 42'
- 70,000 SQ. FT.
- ▶ ENTIRE BUILDING IS A COLD STORAGE BOX
- DESIGNED TO WITHSTAND HURRICANE WINDS