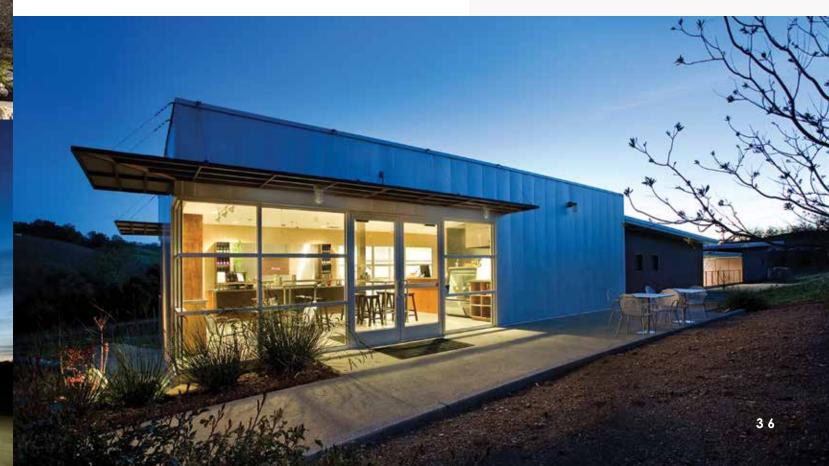

#### KUKKULA, WINERY

Paso Robles, CA

**CHALLENGE:** Build a custom steel wine tasting room based on a popsicle-stick model that was hand built by the customer.

Additional considerations included a challenging site and specific aesthetic expectations.

ALLIED SOLUTION: Using a unique mix of traditional steel, rock wall and architectural panels, as well as glass and native rock, Allied built the wine tasting room of the customer's dreams. The flexibility to incorporate materials to match the customer's adjacent residence was key to this project's success. From popsicle-stick model to completion, Allied delivered.

- 89' x 43' x 25'
- ▶ 3,827 SQ. FT.
- INCLUDES GABION ROCK CLADDING
- PRODUCTION, STORAGE & TASTING ROOM