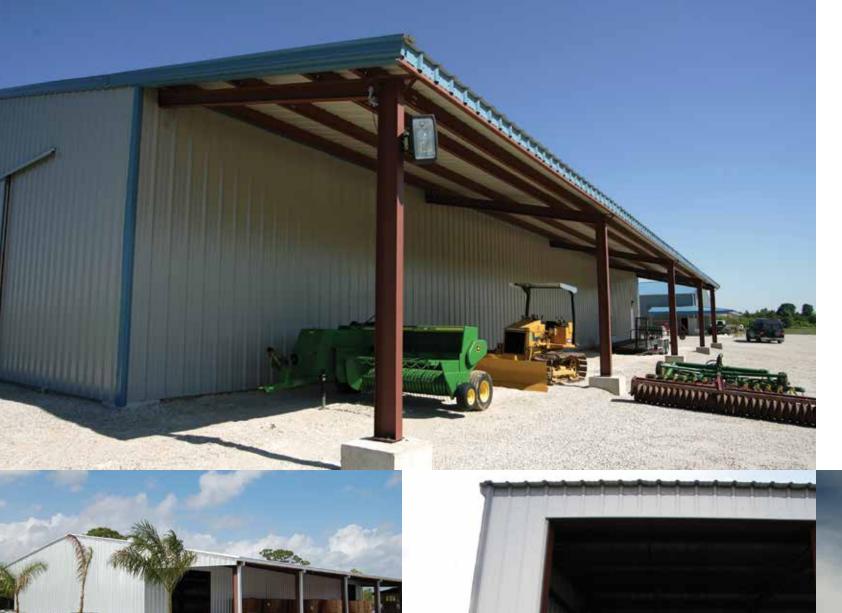

# AGRICULTURAL BUILDINGS

BUILT TO WITHSTAND HARSH WEATHER,
CHALLENGING WORKING CONDITIONS,
AND THE TEST OF TIME.