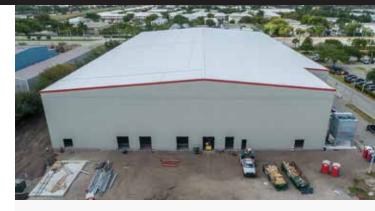

#### CHENEY BROTHERS, COLD STORAGE

Riviera Beach, FL

**CHALLENGE:** Build a multi-temperature-zone cold storage facility capable of withstanding hurricane-force winds.

ALLIED SOLUTION: This massive project evolved from a bid spec for a specific building, into a design-build opportunity. Allied kept a flexible approach to designing and engineering this project, easily adapting to the developing interior environmental design. Strong communication, daily hands-on management and meticulous attention to detail were key factors in keeping this huge project moving forward to a successful completion. Allied coordinated the consultants and resources needed to complete this impressive climate controlled building.

- 203' x 340' x 42'
- 70,000 SQ. FT.
- ▶ ENTIRE BUILDING IS A COLD STORAGE BOX
- DESIGNED TO WITHSTAND HURRICANE WINDS