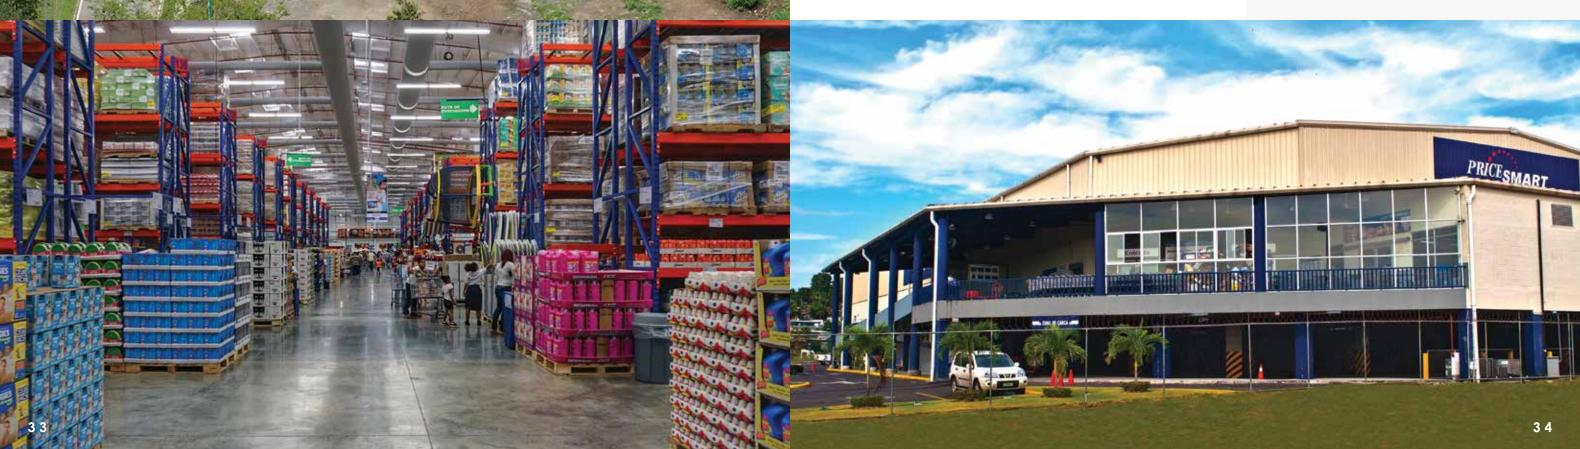

#### PRICESMART, BIG-BOX RETAIL

Menga, Colombia

**CHALLENGE:** Design, engineer, fabricate and coordinate delivery on a 91,000-square-foot facility in Latin America on a condensed 10-month schedule.

attied solution: Allied was awarded the job over several other steel factory competitors on the strength of their one-stop-shop approach – internal management, engineering and logistics. Combined with previous experience in the region, the customer was confident Allied could get the job done. With big box retail construction, timing is important. Allied worked seamlessly with the unpredictable local approval process to keep the project on schedule, delivering in a very big way.

- 167' x 389' x 26'
- ▶ ENTIRE PROJECT 91,350 SQ. FT.
- ▶ 1 OF 16 COMPLETED PRICESMART STORES
- DESIGN BUILD WITH ARCHITECT