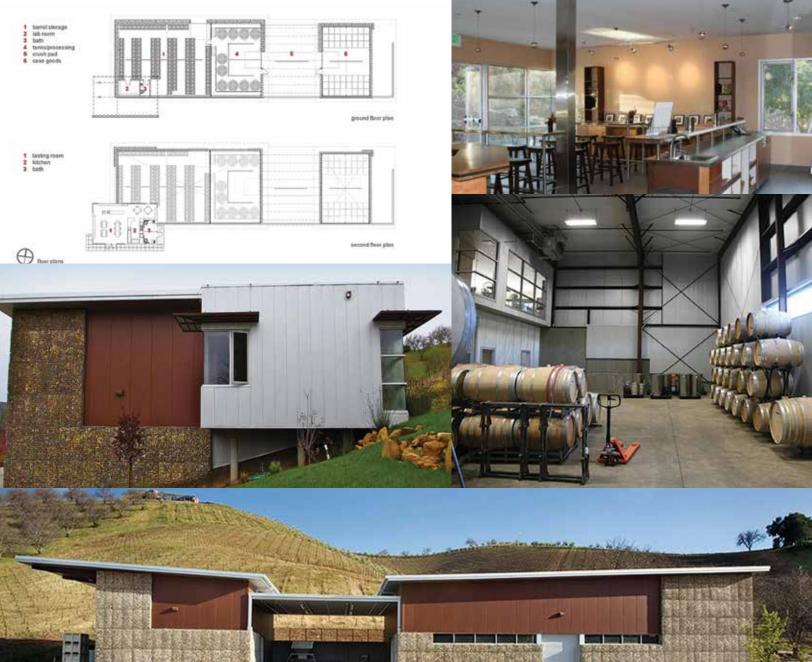

#### KUKKULA, WINERY

Paso Robles, CA

**CHALLENGE:** Build a custom steel wine tasting room based on a popsicle-stick model that was hand built by the customer.

Additional considerations included a challenging site and specific aesthetic expectations.

ALLIED SOLUTION: Using a unique mix of traditional steel, rock wall and architectural panels, as well as glass and native rock, Allied built the wine tasting room of the customer's dreams. The flexibility to incorporate materials to match the customer's adjacent residence was key to this project's success. From popsicle-stick model to completion, Allied delivered.

- 89' x 43' x 25'
- ▶ 3,827 SQ. FT.
- INCLUDES GABION ROCK CLADDING
- PRODUCTION, STORAGE & TASTING ROOM