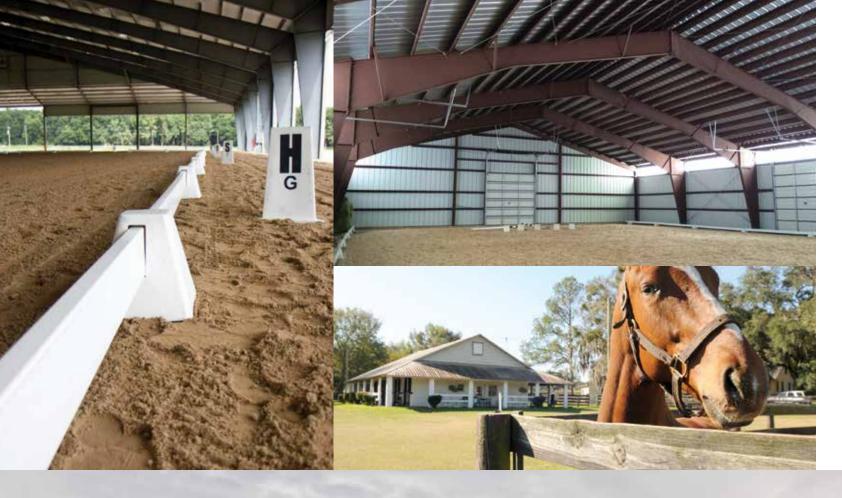

# EQUESTRIAN BUILDINGS

YOUR HORSES ARE YOUR PRIDE AND JOY.

THEIR STABLES, ARENAS AND

TRAINING FACILITIES SHOULD BE, TOO.

#### HORSE PARK, OUTDOOR ARENA

Ocala, FL

**CHALLENGE**: Build the largest horse park arena in Florida.

ALLIED SOLUTION: Despite initial permit delays, Allied designed, engineered, fabricated and delivered on time one of the largest horse park arenas in the Southeastern United States. With 375 feet of unobstructed open space, this beautiful building accommodates some of the largest horse and agricultural shows in the region. It features a Dutch hip roof and cupola, and engineers specifically kept the building weight to a minimum in support of the arena's expansive clear-span design. Allied currently has a total of 13 buildings on the property, including stables and facilities. These structures are part of a planned master development to expand the Florida Horse Park.

- 212' x 396' x 20'
- ▶ 83,952 SQ. FT.
- FLORIDA'S PREMIERE EQUINE VENUE
- YEAR ROUND TRAINING