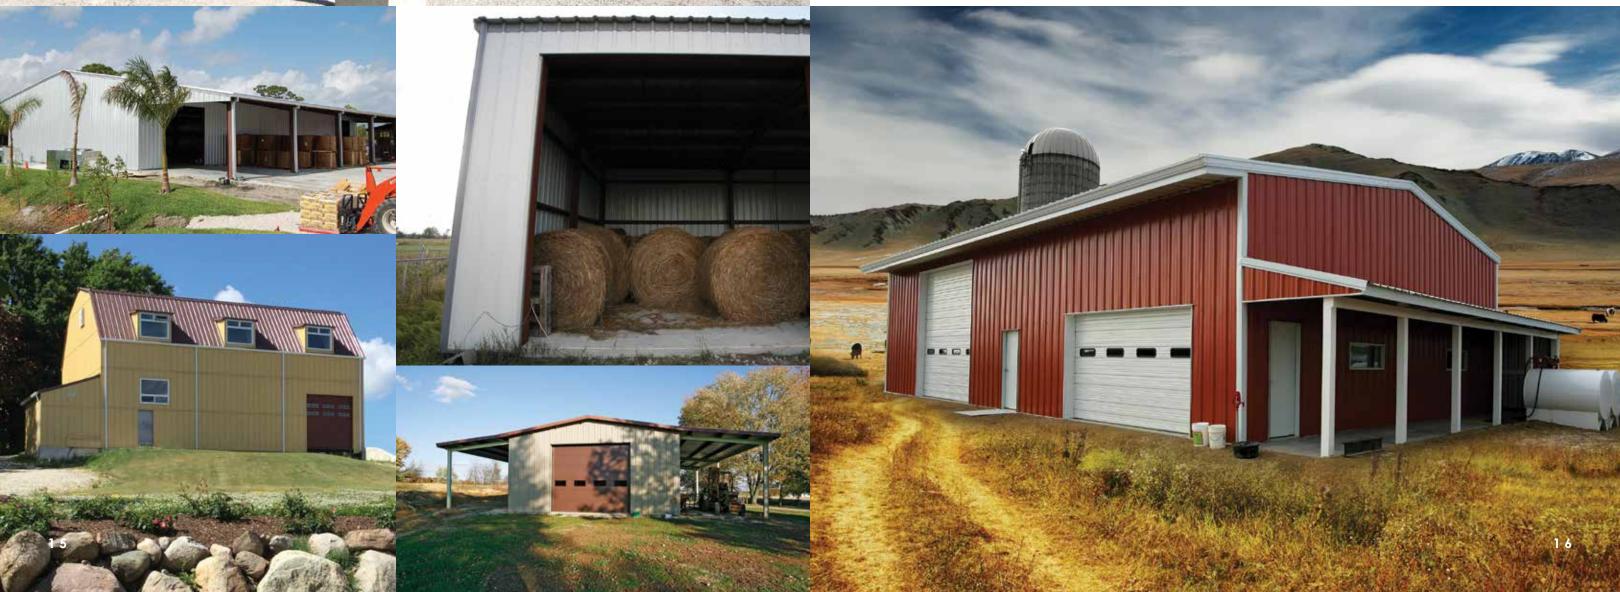

# AGRICULTURAL BUILDINGS

BUILT TO WITHSTAND HARSH WEATHER,
CHALLENGING WORKING CONDITIONS,
AND THE TEST OF TIME.