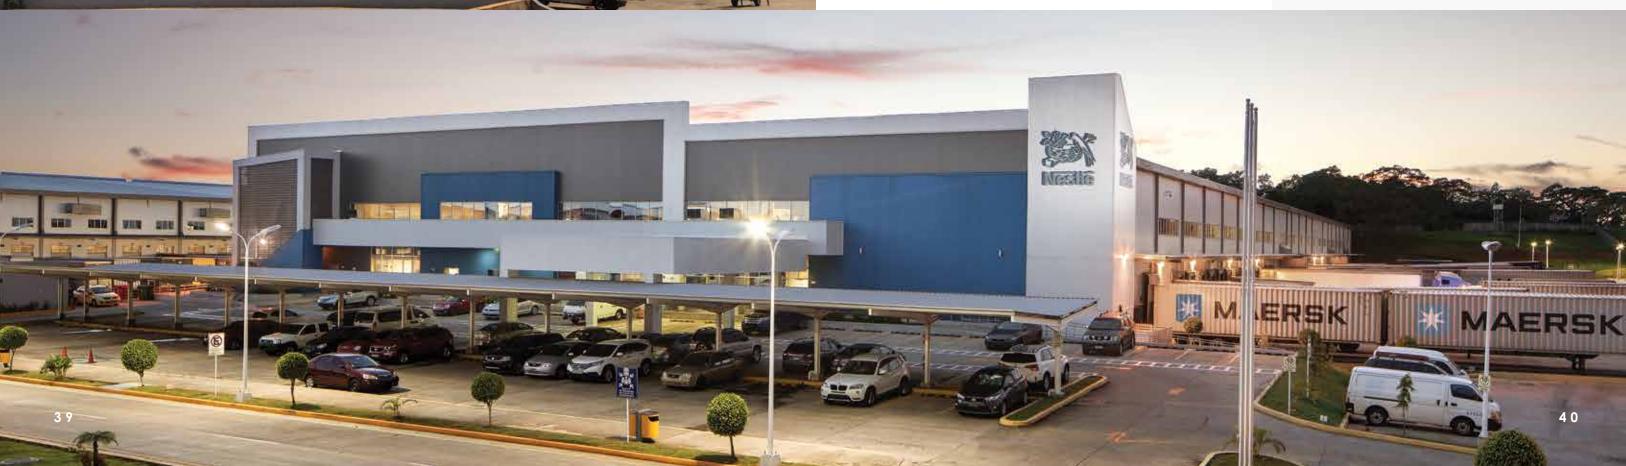

#### **NESTLE, DISTRIBUTION CENTER**

Parque Sur, Panama

**CHALLENGE:** Combine a pre-engineered building with a conventional multi-story structure to create a multi-purpose facility for a Fortune 500 company.

ALLIED SOLUTION: Allied coordinated the engineering for pre-engineered materials with conventional materials to create a hybrid facility that exceeded the customer's functional and architectural needs. Open, fluid communication with the customer enabled an efficient workflow throughout the project. Despite heavy rains at the outset of the build phase, which complicated material delivery, Allied's experience in managing unexpected obstacles kept the project on schedule. This level of concept-to-completion service is unmatched in the industry.

- 247' x 640' x 33'
- 158,080 SQ. FT.
- PEMB & CONVENTIONAL HYBRID BUILDING
- INCLUDES TWO-STORY OFFICES & PARKING