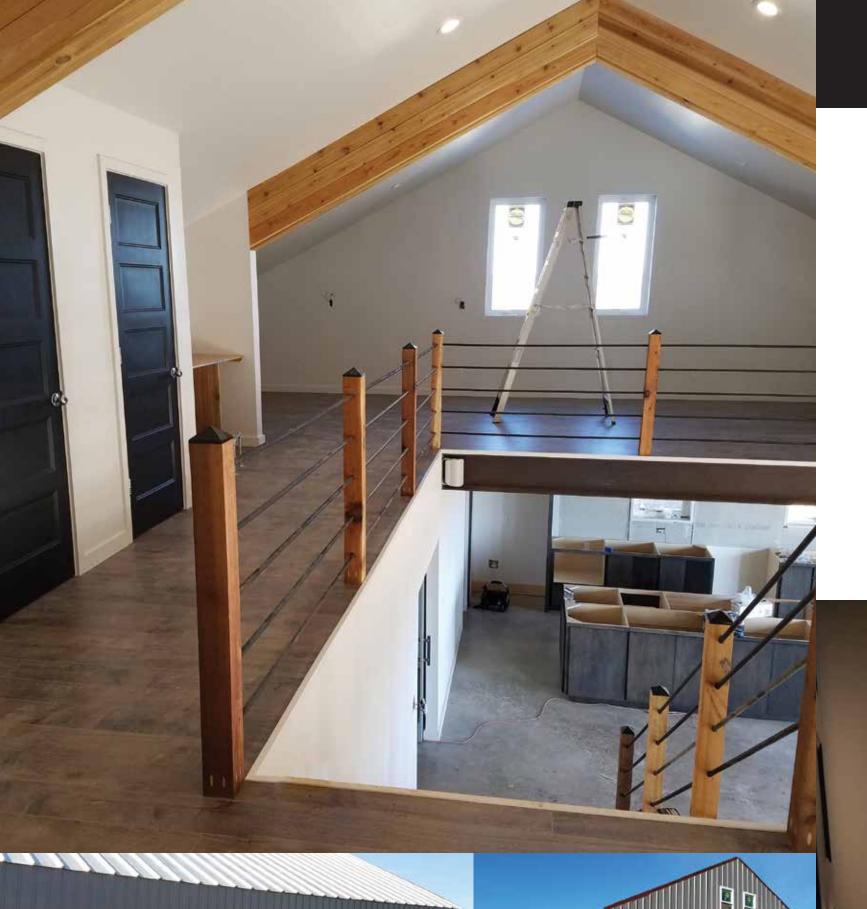

#### STOBAUGH HOME, RESIDENTIAL

Cleburne, TX

**CHALLENGE:** Deliver a 2,400-square-foot two-story Texas dream home, on a tight budget.

a hip roof, but the initial design and material costs exceeded the budget. Working with the customer's architect, Allied designed a cost-effective way to give the customer the roof he wanted, well within his budget. The home also features a mezzanine, covered porch, and garage within the building shell. We carefully engineered the building roof pitch to accommodate a 10 foot eave hight, allowing enough clearance for two-stories, which was a phenomenal feat. This home stands as proof that with steel, big dreams can be realized on a small budget.

- ▶ 40' x 60' x 10'
- 2,400 SQ. FT.
- TWO-STORIES & ONLY 10 FT. HIGH WALLS
- > SKYLIGHTS & SLIDING GLASS DOORS