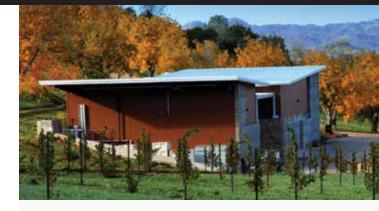

#### KUKKULA, WINERY

Paso Robles, CA

**CHALLENGE:** Build a custom steel wine tasting room based on a popsicle-stick model that was hand built by the customer.

Additional considerations included a challenging site and specific aesthetic expectations.

ALLIED SOLUTION: Using a unique mix of traditional steel, rock wall and architectural panels, as well as glass and native rock, Allied built the wine tasting room of the customer's dreams. The flexibility to incorporate materials to match the customer's adjacent residence was key to this project's success. From popsicle-stick model to completion, Allied delivered.

- 89' x 43' x 25'
- ▶ 3,827 SQ. FT.
- INCLUDES GABION ROCK CLADDING
- PRODUCTION, STORAGE & TASTING ROOM